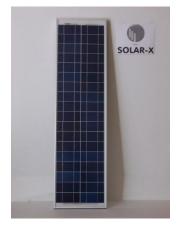

# PHOTOVOLTAIC HIGH EFFICIENCY MODULE – LARGE JBOX

# MODEL: MSX-SM55 55W - 12V

| MSX-SM55 55W                | POWER SPECIFICATIONS |
|-----------------------------|----------------------|
| Maximum Power Voltage (Vpm) | 17.40V               |
| Maximum Power Current (Ipm) | 3.16A                |
| Open Circuit Voltage (Voc)  | 21.40V               |
| Short Circuit Current (Isc) | 3.40A                |
| Cell Type                   | Poly                 |
| Nominal Voltage             | 12Vdc                |
| Maximum System Voltage      | DC 600V              |
| Series Fuse Rating          | 10A                  |
| Performance Tolerance       | +- 5%                |

#### SHELL SM55 (50H), SIEMENS SM55, SM50, Arco M55, M75, M48

The MSX-SM55 module uses same superior technology as the original OEM panels. The solar cells are encapsulated onto the high transmission tempered glass. The rear surface of the panel is completely sealed from moisture and mechanical damage by a continuous high strength polymer sheet.

The MSX-SM55 is using a reinforced anodised aluminium frame, designed to meet our High Quality Standards for corrosion resistance.