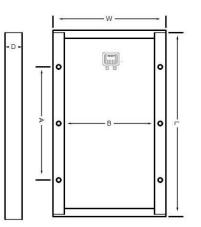

### **Outside Dimensions:**

L= 50.9" (1293 mm) W=13.0" (330.2 mm)

| A=25.3″ | (643 mm) |
|---------|----------|
| B=11.3" | (287 mm) |
| D=1.38  | (35 mm)  |

Limited Warranty 10 years